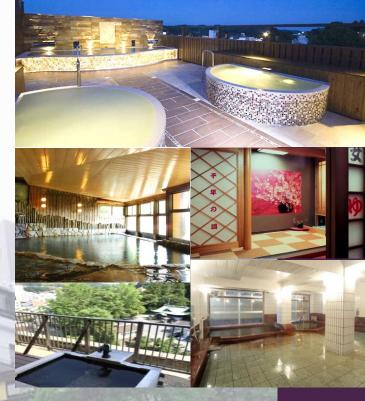

### Hot Springs Public bath

Private open-air bath

Hotel information Accommodation / 300 people Rooms / 60 rooms

- Large, medium and small banquet hall. available for events etc.
- Meeting Room
- Onsen public bathrooms
  Onsen open-air public bath
  Private open-air bath
- Table Tennis Room / Games Room Laundromat / Smoking room
- •Parking for more than 100 cars.(Free)