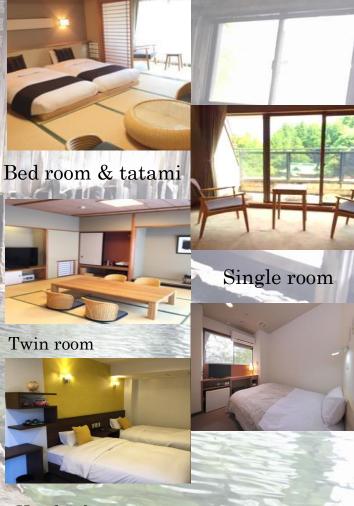

# Iwaki Yumoto Onsen Excellent for:

hypertension, circulation, diabetes, arteriosclerosis

One day hot springs

12:30~19:00

Japanese-style traditional room

Nearby spiritual hot spot

Japanese style
bedroom
with
Private open
air-hot springs bath
wheelchair-accessible

Hotel information Accommodation / 300 people Rooms / 60 rooms

- Large, medium and small banquet hall. available for events etc.
- Meeting Room
- Onsen public bathrooms
  Onsen open-air public bath
  Private open-air bath
- Table Tennis Room / Games Room Laundromat / Smoking room
- •Parking for more than 100 cars.(Free)