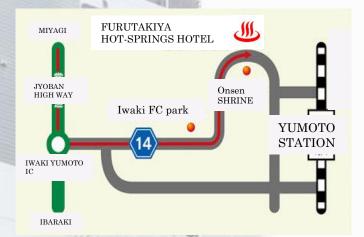

#### [By JR]

- O Joban Line · Ueno → Yumoto (2 hours on limited express)
- O Joban line · Sendai → Yumoto (2 hours and 10 minutes by limited express)
- O Ban over the east line · Koriyama → Iwaki → Yumoto (fast 2 hours)

#### [By car]

- O Misato IC → Iwaki Yumoto (about 2 hours)
- O Sendai → Yumoto (about 3 hours)
- O Niigata Central → Koriyama JC → Yumoto (about 3 hours)

[By high-speed bus]

- O Tokyo Station → Iwaki Station (about 3 hours)
- O Sendai Station → Iwaki Station (about 3 hours)
- O Koriyama station → Iwaki station (approximately 1 hour 50 minutes)

[From Fukushima airport] \* Shuttle bus

- O Airport  $\rightarrow$  Yumoto station (about 2 hours)
- O Airport → Koriyama station → Iwaki station (about 2 hours 20 minutes)

〒972-8321

Sahako208,

Joban, yumotomachi, Iwaki, Fukushima prefecture.