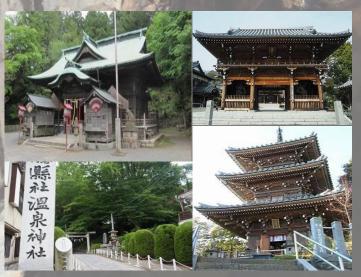

# Iwaki Yumoto Onsen Excellent for:

hypertension, circulation, diabetes, arteriosclerosis

One day hot springs

12:30~19:00

Japanese-style traditional room

Nearby spiritual hot spot

Japanese style
bedroom
with
Private open
air-hot springs bath
wheelchair-accessible